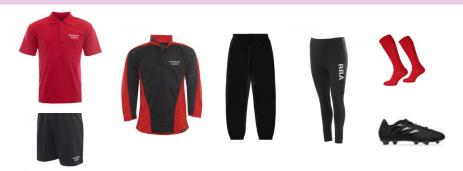

#### **Compulsory:**

- Black shorts/tracksuit bottoms (plain or with BBA logo)
- Red polo shirt (plain or with BBA logo)
- Red PE socks
- Trainers (any colour)
- Football boots (any colour), must be suitable for the All Weather 3G Pitch: plastic moulds/studs (not Astro Turf Trainers) please see below.

#### **Optional:**

- Black hoodie (plain or with BBA logo)
- BBA rugby shirt (recommended for boys, only available from Monkhouse)
- BBA leggings only available from Monkhouse. No other leggings are permitted, this is for quality reasons