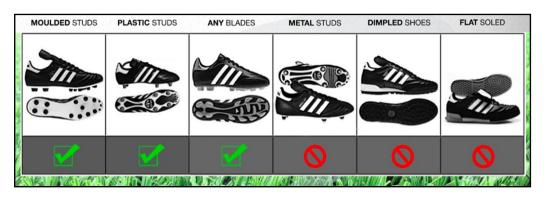

#### **Compulsory:**

- Black shorts/tracksuit bottoms (plain or with BBA logo)
- Red polo shirt (plain or with BBA logo)
- Red PE socks
- Trainers (any colour)
- Football boots (any colour), must be suitable for the All Weather 3G Pitch: plastic moulds/studs (not Astro Turf Trainers) please see below.

All Students must have the correct boots for PE lessons that take place on the 3G Pitch. We operate a swap service in the PE Department, when you have outgrown your boots, or if you are struggling to purchase any please speak to the PE Team.