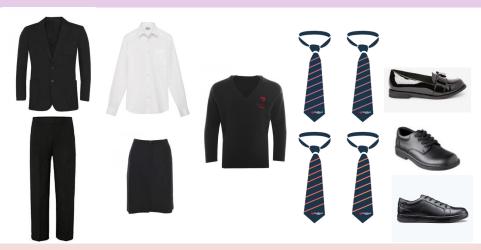

#### **Compulsory:**

- White collared short/long sleeved shirt
- Plain black blazer
- BBA house tie (Only available from BBA, once house has been assigned)
- Black tailored trousers (No leggings, chinos or skinny fit)
- Black skirt (knee length)
- Plain black shoes (Completely black trainers OK. No heels or boots)
- Plain black socks/tights

#### **Optional:**

- Black V neck Jumper Plain or with BBA logo
- Black Cardigan with BBA logo (available from Monkhouse)

**Jewellery** - Students may wear one pair of stud earrings (no bigger than the ear lobe), one ring and a watch. **No other jewellery is permitted.** Hooped earrings should not be worn at any time due to Health and Safety concerns.